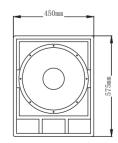

## Technical Specification:

| Freq.Range(-10dB):   | 42Hz~2000Hz                |
|----------------------|----------------------------|
| Freq.Response(-3dB): | 50Hz~2000Hz                |
| Axial Sensitivity:   | 96dB(1W/1m)                |
| Max Calculated SPL:  | 129dB                      |
| Rated System Power:  | 500W Continuous 2000W Peak |
| LF Transducer:       | 15"/100mm                  |
| Nominal Impedance:   | 8 ohm                      |
| Connector:           | 2 x NL4 Speakon            |
| Dim(WxHxD):          | 450mm x 575mm x 635mm      |
| Net Weight:          | 34.5Kg                     |
| Shipping Weight:     | 37Kg                       |